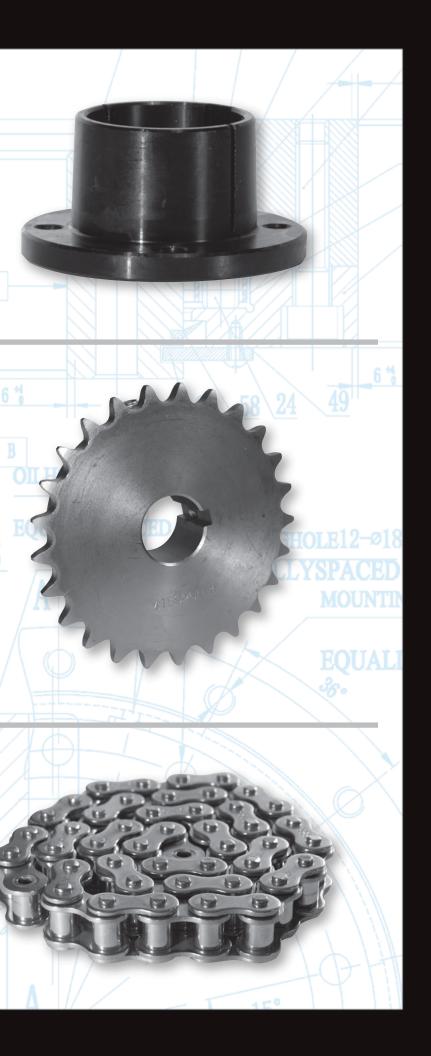

# s, Sprockets and Chains

### **Bushings**

- Made from 64-45-12 Ductile Iron
- H & JA bushings manufactured from steel
- J-P QD style available made to order
- Taper Lock style in stock
- Split tapered available made to order

# **Sprockets**

- Manufactured to ANSI specifications
- C1045 Steel
- Forged Construction
- Induction hardened teeth HRC 40-45
- Finished bore keyed at centerline of tooth
- Two patch loc set screws
- Black oxide finish
- Finished bore 35-80 chain size
- QD style bushed 35-80 chain size
- All other sprockets available made to order

**Roller Chains** 

- ANSI chain 25 through 240 pitch
- Available in riveted and cottered
- Metric pitch sizes
- Corrosion-resistant chains
- AG Chains
- Extended pitch and attachment
- Engineered Class
- .